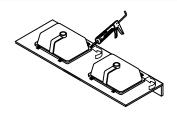

#### **Basin Installation**

Apply sealant around the top edge of the sink rim. Flip top over and align basin to cutout. Screw in threaded bolts to each block. Secure plates with washer then wing nuts.