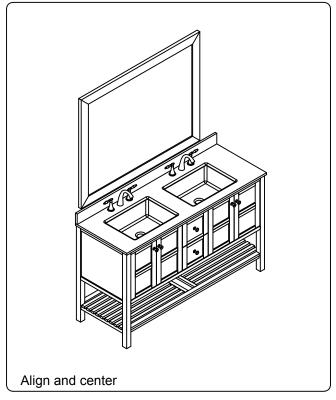

## **INSTALLATION INSTRUCTIONS**

www.avant-styles.com

**SKU:** ED-30060

REV3.19.18

# **REQUIRED TOOLS**







### DRAWER REMOVAL







### **REMOVAL**

- 1. Pull tabs toward center
- 2. Lift and pull drawer out

# **RE-INSTALL**

- 1. Align drawer hole with slider stud
- 2. Push tabs back in to secure

## **DOOR ADJUSTMENT**



Adjusts the door vertically



Adjusts the door horizontally



Adjusts the door forward and backwards



## **INSTALLATION INSTRUCTIONS**

www.avant-styles.com

**SKU:** ED-30060

REV3.19.18

#### **Mirror Installation**







#### **Basin Installation**



Apply sealant around the top edge of the sink rim. Flip top over and align basin to cutout. Screw in threaded bolts to each block. Secure plates with washer then wing nuts.

### **Top Installation**