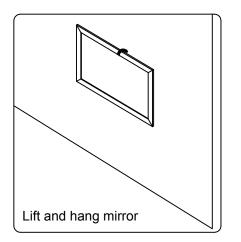

aler immediately.

Protect all surfaces from sharp objects, high heat sources, direct prolonged sunlight and chemical hazards.

Professional installation is recommended.



# **PARTS LIST** (may differ depending on purchase)











### **INSTALLATION INSTRUCTIONS**

www.avant-styles.com

**SKU:** ED-30060

REV3.19.18

# **REQUIRED TOOLS**







### DRAWER REMOVAL







### **REMOVAL**

- 1. Pull tabs toward center
- 2. Lift and pull drawer out

# **RE-INSTALL**

- 1. Align drawer hole with slider stud
- 2. Push tabs back in to secure

## **DOOR ADJUSTMENT**



Adjusts the door vertically



Adjusts the door horizontally



Adjusts the door forward and backwards



## **INSTALLATION INSTRUCTIONS**

www.avant-styles.com

**SKU:** ED-30060

REV3.19.18

#### **Mirror Installation**







#### **Basin Installation**



Apply sealant around the top edge of the sink rim. Flip top over and align basin to cutout. Screw in threaded bolts to each block. Secure plates with washer then wing nuts.

### **Top Installation**