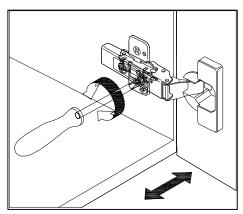

## **DOOR ADJUSTMENT**

Adjusts the door vertically

Adjusts the door horizontally

Adjusts the door forward and backwards