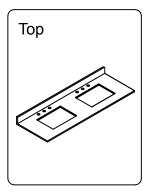

## **INSTALLATION INSTRUCTIONS**

www.avant-styles.com

**SKU:** ED-30060

REV3.19.18

Prior to installation, please check the items you have received against the packing list. Report any missing items to your local dealer immediately.

Protect all surfaces from sharp objects, high heat sources, direct prolonged sunlight and chemical hazards.

Professional installation is recommended.



# **PARTS LIST** (may differ depending on purchase)











### **INSTALLATION INSTRUCTIONS**

www.avant-styles.com

**SKU:** ED-30060

REV3.19.18

# **REQUIRED TOOLS**







### DRAWER REMOVAL







### **REMOVAL**

- 1. Pull tabs toward center
- 2. Lift and pull drawer out

# **RE-INSTALL**

- 1. Align drawer hole with slider stud
- 2. Push tabs back in to secure

## **DOOR ADJUSTMENT**



Adjusts the door vertically



Adjusts the door horizontally



Adjusts the door forward and backwards



## **INSTALLATION INSTRUCTIONS**

www.avant-styles.com

**SKU:** ED-30060

REV3.19.18

#### **Mirror Installation**







#### **Basin Installation**



Apply sealant around the top edge of the sink rim. Flip top over and align basin to cutout. Screw in threaded bolts to each block. Secure plates with washer then wing nuts.

### **Top Installation**