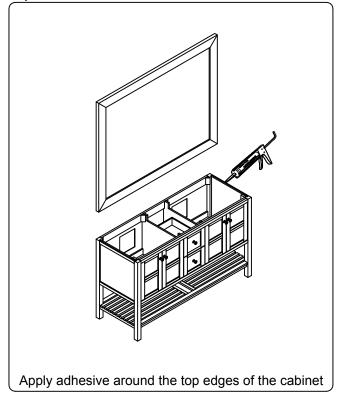

### **INSTALLATION INSTRUCTIONS**

www.avant-styles.com

**SKU:** ED-30060

REV3.19.18

# **REQUIRED TOOLS**







### DRAWER REMOVAL







### **REMOVAL**

- 1. Pull tabs toward center
- 2. Lift and pull drawer out

# **RE-INSTALL**

- 1. Align drawer hole with slider stud
- 2. Push tabs back in to secure

## **DOOR ADJUSTMENT**



Adjusts the door vertically



Adjusts the door horizontally



Adjusts the door forward and backwards



## **INSTALLATION INSTRUCTIONS**

www.avant-styles.com

**SKU:** ED-30060

REV3.19.18

#### **Mirror Installation**







#### **Basin Installation**



Apply sealant around the top edge of the sink rim. Flip top over and align basin to cutout. Screw in threaded bolts to each block. Secure plates with washer then wing nuts.

### **Top Installation**