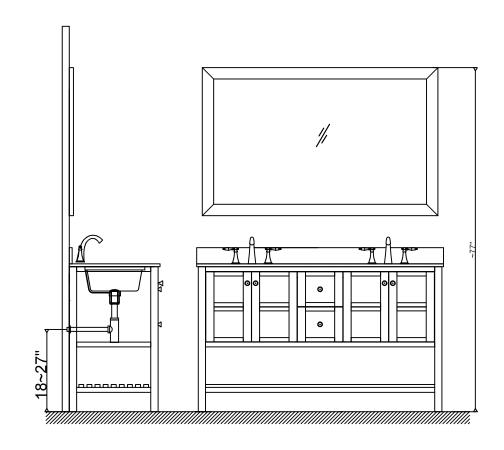

## **INSTALLATION INSTRUCTIONS**

www.avant-styles.com

**SKU:** ED-30060

REV3.19.18

Prior to installation, please check the items you have received against the packing list. Report any missing items to your local dealer immediately.

Protect all surfaces from sharp objects, high heat sources, direct prolonged sunlight and chemical hazards.

Professional installation is recommended.



# **PARTS LIST** (may differ depending on purchase)











### **INSTALLATION INSTRUCTIONS**

www.avant-styles.com

**SKU:** ED-30060

REV3.19.18

# **REQUIRED TOOLS**







### DRAWER REMOVAL







### **REMOVAL**

- 1. Pull tabs toward center
- 2. Lift and pull drawer out

# **RE-INSTALL**

- 1. Align drawer hole with slider stud
- 2. Push tabs back in to secure

## **DOOR ADJUSTMENT**



Adjusts the door vertically



Adjusts the door horizontally



Adjusts the door forward and backwards



## **INSTALLATION INSTRUCTIONS**

www.avant-styles.com

**SKU:** ED-30060

REV3.19.18

#### **Mirror Installation**







#### **Basin Installation**



Apply sealant around the top edge of the sink rim. Flip top over and align basin to cutout. Screw in threaded bolts to each block. Secure