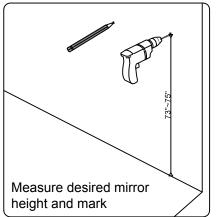

l dealer immediately.

Protect all surfaces from sharp objects, high heat sources, direct prolonged sunlight and chemical hazards.

Professional installation is recommended.



# **PARTS LIST** (may differ depending on purchase)











### **INSTALLATION INSTRUCTIONS**

www.avant-styles.com

**SKU:** ED-30060

REV3.19.18

# **REQUIRED TOOLS**







### DRAWER REMOVAL







### **REMOVAL**

- 1. Pull tabs toward center
- 2. Lift and pull drawer out

# **RE-INSTALL**

- 1. Align drawer hole with slider stud
- 2. Push tabs back in to secure

## **DOOR ADJUSTMENT**



Adjusts the door vertically



Adjusts the door horizontally



Adjusts the door forward and backwards



## **INSTALLATION INSTRUCTIONS**

www.avant-styles.com

**SKU:** ED-30060

REV3.19.18

#### **Mirror Installation**







#### **Basin Installation**



Apply sealant around the top edge of the sink rim. Flip top over and align basin to cutout. Screw in threaded bolts to each block. Secure plates with washer then wing nuts.

### **Top Installation**