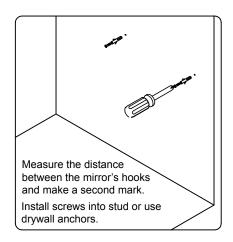

dealer immediately.

Protect all surfaces from sharp objects, high heat sources, direct prolonged sunlight and chemical hazards.

Professional installation is recommended.



# **PARTS LIST** (may differ depending on purchase)











### **INSTALLATION INSTRUCTIONS**

www.avant-styles.com

**SKU:** ED-30060

REV3.19.18

# **REQUIRED TOOLS**







### DRAWER REMOVAL







### **REMOVAL**

- 1. Pull tabs toward center
- 2. Lift and pull drawer out

# **RE-INSTALL**

- 1. Align drawer hole with slider stud
- 2. Push tabs back in to secure

## **DOOR ADJUSTMENT**



Adjusts the door vertically



Adjusts the door horizontally



Adjusts the door forward and backwards



## **INSTALLATION INSTRUCTIONS**

www.avant-styles.com

**SKU:** ED-30060

REV3.19.18

#### **Mirror Installation**







#### **Basin Installation**



Apply sealant around the top edge of the sink rim. Flip top over and align basin to cutout. Screw in threaded bolts to each block. Secure plates with washer then wing nuts.

### **Top Installation**