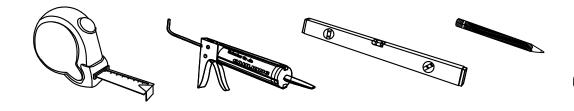

## **INSTALLATION INSTRUCTIONS**

www.avant-styles.com

**SKU:** ED-30060

REV3.19.18

Prior to installation, please check the items you have received against the packing list. Report any missing items to your local dealer immediately.

Protect all surfaces from sharp objects, high heat sources, direct prolonged sunlight and chemical hazards.

Professional installation is recommended.



# **PARTS LIST** (may differ depending on purchase)











### **INSTALLATION INSTRUCTIONS**

www.avant-styles.com

**SKU:** ED-30060

REV3.19.18

# **REQUIRED TOOLS**







### DRAWER REMOVAL







### **REMOVAL**

- 1. Pull tabs toward center
- 2. Lift and pull drawer out

# **RE-INSTALL**

- 1. Align drawer hole with slider stud
- 2. Push tabs back in to secure

## **DOOR ADJUSTMENT**



Adjusts the door vertically



Adjusts the door horizontally



Adjusts the door forward and backwards



## **INSTALLATION INSTRUCTIONS**

www.avant-styles.com

**SKU:** ED-30060

REV3.19.18

#### **Mirror Installation**







#### **Basin Installation**



Apply sealant around the top edge of the sink rim. Flip top over and align basin to cutout. Screw in threaded bolts to each block. Secure plates with washer then wing nuts.

### **Top Installation**