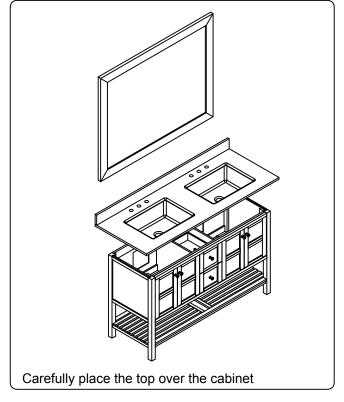

### **INSTALLATION INSTRUCTIONS**

www.avant-styles.com

**SKU:** ED-30060

REV3.19.18

# **REQUIRED TOOLS**







### DRAWER REMOVAL







### **REMOVAL**

- 1. Pull tabs toward center
- 2. Lift and pull drawer out

# **RE-INSTALL**

- 1. Align drawer hole with slider stud
- 2. Push tabs back in to secure

## **DOOR ADJUSTMENT**



Adjusts the door vertically



Adjusts the door horizontally



Adjusts the door forward and backwards



## **INSTALLATION INSTRUCTIONS**

www.avant-styles.com

**SKU:** ED-30060

REV3.19.18

#### **Mirror Installation**







#### **Basin Installation**



Apply sealant around the top edge of the sink rim. Flip top over and align basin to cutout. Screw in threaded bolts to each block. Secure plates with washer then wing nuts.

### **Top Installation**