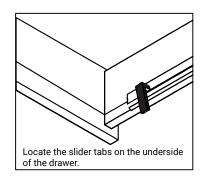

## **INSTALLATION INSTRUCTIONS**

www.avant-styles.com

**SKU:** ED-30060

REV3.19.18

Prior to installation, please check the items you have received against the packing list. Report any missing items to your local dealer immediately.

Protect all surfaces from sharp objects, high heat sources, direct prolonged sunlight and chemical hazards.

Professional installation is recommended.



# **PARTS LIST** (may differ depending on purchase)











### **INSTALLATION INSTRUCTIONS**

www.avant-styles.com

**SKU:** ED-30060

REV3.19.18

# **REQUIRED TOOLS**







### DRAWER REMOVAL







### **REMOVAL**

- 1. Pull tabs toward center
- 2. Lift and pull drawer out

# **RE-INSTALL**

- 1. Align drawer hole with slider stud
- 2. Push tabs back in to secure

## **DOOR ADJUSTMENT**



Adjusts the door vertically



Adjusts the door horizontally



Adjusts the door forward and backwards



## **INSTALLATION INSTRUCTIONS**

www.avant-styles.com

**SKU:** ED-30060

REV3.19.18

#### **Mirror Installation**







#### **Basin Installation**



Apply sealant around the top edge of the sink rim. Flip top over and align basin to cutout. Screw in threaded bolts to each block. Secure plates with washer then wing nuts.

### **Top Installation**